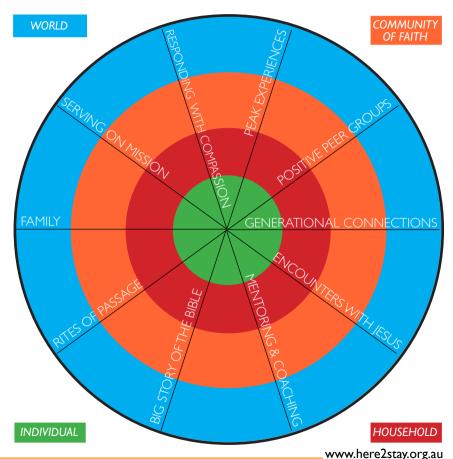

Faith formation is transformational when we understand that God wants to be a part of every aspect of our life, and that we are designed to grow within community.

Each piece/pillar overlays the whole circle reminding us that we can do nothing in isolation.

The 10 pillars fit nicely together forming a tight structure, providing stability and strength to life at any age and stage.

Write in each piece/pillar ways in which you can intentionally build into your life, you family, your faith community and for those in the world around you.